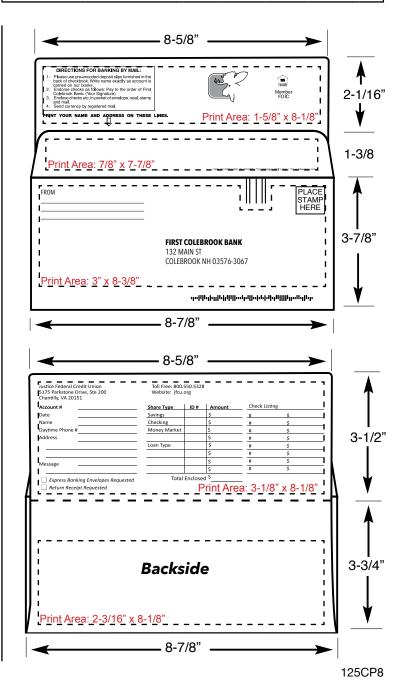

# **Bank-by-Mail Envelope**

#9 Bangtail (3-7/8 x 8-7/8 ) with a 3-1/2" x 8-1/2" detachable "bangtail" for bank-by-mail custom copy.

Created specifically for bank-by-mail systems with the depositor's return address for returning the deposit slip to the depositor in a standard size #10 window envelope.

**Additional features:** the stock copy under the seal flap and on the bangtail helps to insure error-free bank-by-mail transactions. (see illustration below)

Available from stock in white or blue paper with stock copy already printed.

# FREE PRINTING on backside when colors are the same as on the face

|                             | Security Tint Inside<br>(white paper only)                                              |
|-----------------------------|-----------------------------------------------------------------------------------------|
| Stock                       | PLEASE print your name and address on ATTACHED FORM<br>and enclose it in this envelope. |
| copy<br>already<br>printed! | Sanchawa calicovata wa 380,004 € 3804 110 Million Sanchawa Sancha                       |
|                             |                                                                                         |
|                             |                                                                                         |