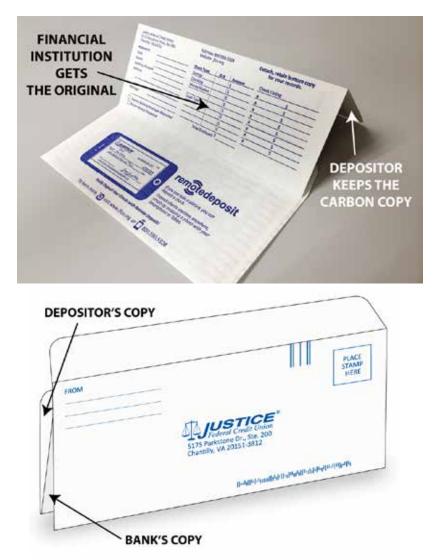

## Turn-around time: 5 weeks

The original stays with the deposit envelope, and the carbon copy is kept by the customer. For after-hours banking or bank-by-mail, this 3-7/8" x 8-7/8" size is ideal. There is plenty of room for listing every check being deposited.