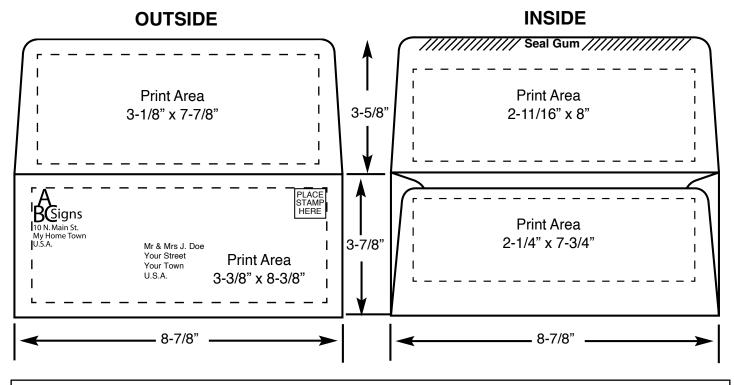

## **#9 Remittance (Style A)**

#9 Remittance Envelopes (Style A) are designed to bring back a check, payment, pledge, or correspondence, so the more room for copy the better. The seal gum is at the edge of the seal flap.