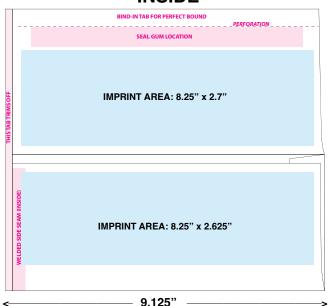

### INSIDE

# **IMPORTANT**

Printing must be line copy, high contrast grayscale, or small reverses only. No bleeds or wraps. Tight registration (traps) on face side only, pending copy approval. All copy must be approved. Template for fitting your content provided.