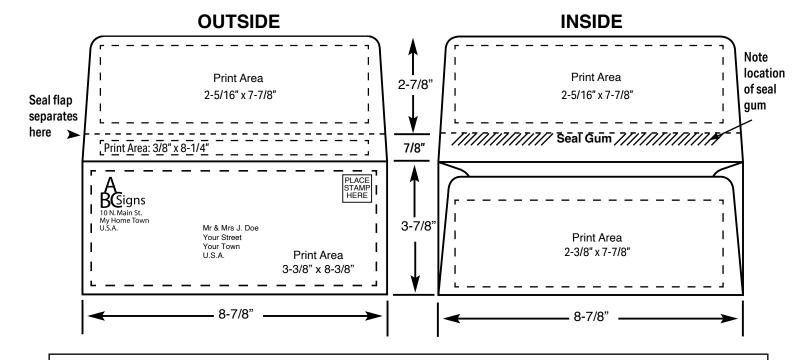

## #9 Remittance with Tear-off Reply Form\* (Style B)

A serious upgrade to the original (Style A) envelope, our Style B incorporates an easily separated, filable reply form.

Shipped with flaps extended for easy imprinting by your favorite print shop, or we can custom print them in up to two colors on both sides.

\*AKA "Drop Seal", because the seal gum is dropped down from the edge of the seal flap.

## **IMPORTANT**

Printing must be line copy, high contrast grayscale, or small reverses only. No bleeds or wraps. Tight registration (traps) on face side only, pending copy approval. All copy must be approved. Template for fitting your content provided.