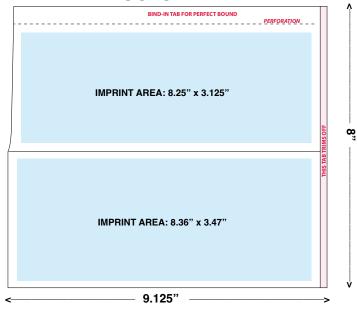

#### **OUTSIDE**

### 24# white wove • In Stock for Imprinting

Created specifically for binding into Perfect bound books. These envelopes have a 1/2" perforated bind-in tab that glues into the spine. The head/foot trim is 3/16".

These perfect bound envelopes are not regular remittance envelopes with a fancy name. Their construction is totally different, which allows them to be sheared and bound into a publication without destroying the integrity of the envelope.