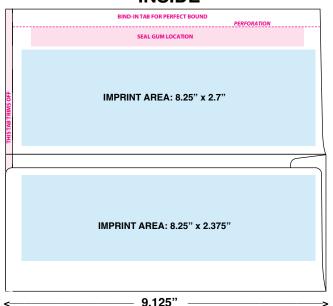

### INSIDE

### 24# white wove • In Stock for Imprinting

Created specifically for binding into Perfect bound books. These envelopes have a 1/2" perforated bind-in tab that glues into the spine. The head/foot trim is 3/16".

These perfect bound envelopes are not regular remittance envelopes with a fancy name. Their construction is totally different, which allows them to be sheared and bound into a publication without destroying the integrity of the envelope.