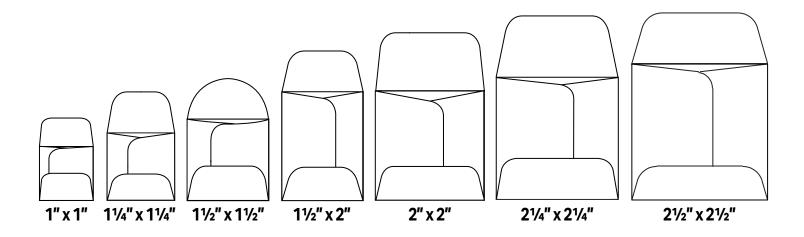

## **Open Ends and Squares, with ungummed seal flaps**

In stock, flaps extended, in 24# White Wove (min. 30% PCW). Subject to availability.

Custom printing available, in up to 4-color process, with 100% coverage. Please send picture or pdf for pricing.

|                 | Wt/M | ITEM #     | 500/LOT* | 1,000 | 2,500 | 5,000 | 10,000 |   |
|-----------------|------|------------|----------|-------|-------|-------|--------|---|
| 1" x 1"         | 1 lb | 1X1U       | \$100    | \$150 | \$130 | \$106 | \$101  | W |
| 1-1/4" x 1-1/4" | 1 lb | 1.25X1.25U | 100      | 135   | 108   | 96    | 77     | W |
| 1-1/2" x 1-1/2" | 1 lb | 1.5X1.5U   | NA       | 115   | 93    | 83    | 73     | W |
| 1-1/2" x 2"     | 1lb  | 1.5X2U     | NA       | 125   | 103   | 93    | 83     | W |
| 2" x 2"         | 2 lb | 2X2U       | 95       | 125   | 103   | 93    | 83     | W |
| 2-1/4" x 2-1/4" | 3 lb | 2.25X2.25U | 95       | 125   | 103   | 93    | 83     | W |
| 2-1/2" x 2-1/2" | 3 lb | 2.5X2.5U   | 95       | 125   | 103   | 93    | 83     | W |